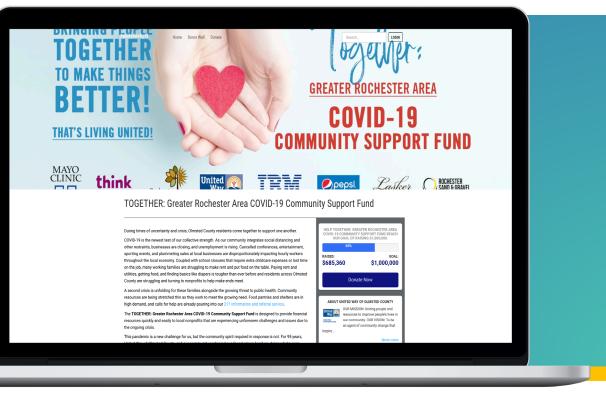

#### Housing for Families in Treatment During COVID-19

Having a child in treatment for neuroblastoma is challenging enough; navigating it during a global pandemic is harrowing. Today, families with children in treatment in New York City are facing a special challenge: not only do they have to worry about keeping their kids safe from COVID-19 while simultaneously fighting neuroblastoma, but also a lack of housing options.

The Band of Parents is asking for your help to subsidize housing for these families through at least May 31, 2020. We will be reserving a dedicated floor of hotel on the East Side of Manhattan for these families, granting them easy access to their appointments at Memorial Sloan Kettering Cancer Center. The rooms will all have a kitchenette for storing medicine and meal preparation. In addition, we are also working to provide dedicated drivers, and essentials such as hand sanitizer, masks, and toiletries, so that these families have less to worry about and can focus on their child's treatment.

The Band of Parents is a member-based grassroots organization with the goal of funding innovative clinical trials and new therapies for neuroblastoma, a rare and deadly cancer that mostly strikes children. We are also a support network for the newly diagnosed and their families as they go through treatment. Our mission is to fast track a cure through less toxic and targeted therapies. To date, the Band of Parents has committed nearly \$10 million to pediatric cancer research. Learn more at www.bandofparents.org.