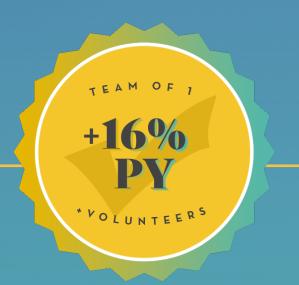

### VIRTUAL Setup

- Who: Team 1 + Volunteers
- Donors: Lots of Older Donors
- Streams: Online Auction | Live Appeal Video
- Tools: OneCause + FB Livestream