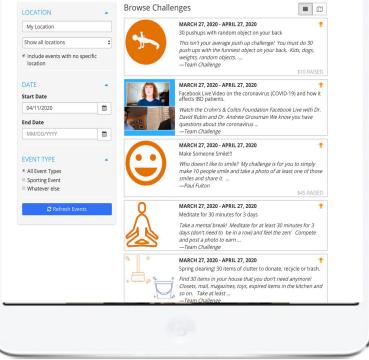

#### LET'S GET SOCIAL!

Team Challenge is about empowerment and community. Right now, social distancing has us all feeling like we're missing out on those two things, but we're here to change that.

It's time to get social — virtually that is! Join the Community 4 Cures challenge for fun and rewarding ways to connect with the Team Challenge community!

When you join, you will also be helping the Crohn's & Colitis Foundation raise critical funds that are needed NOW for patient programs that are in jeopardy due to COVID-19.

- Join challenges!
- Create a challenge!
- Earn points!
- Raise funds!
- Earn rewards!Be part of the Community 4 Cures!

Prizes will be awarded weekly. Join the fun for a simple registration fee of \$3.10 in honor of the 3.1 million Americans living with Crohn's disease and ulcerative colitis. Engage your friends, and raise

### SUCCESS Tips

- 1. Registration Fee \$3.10
- 2. Keep it Fresh with new communication daily/weekly
- 3. Social Media hashtags, photos, blogs and activities
- 4. Make it easy and meet supporters where they are